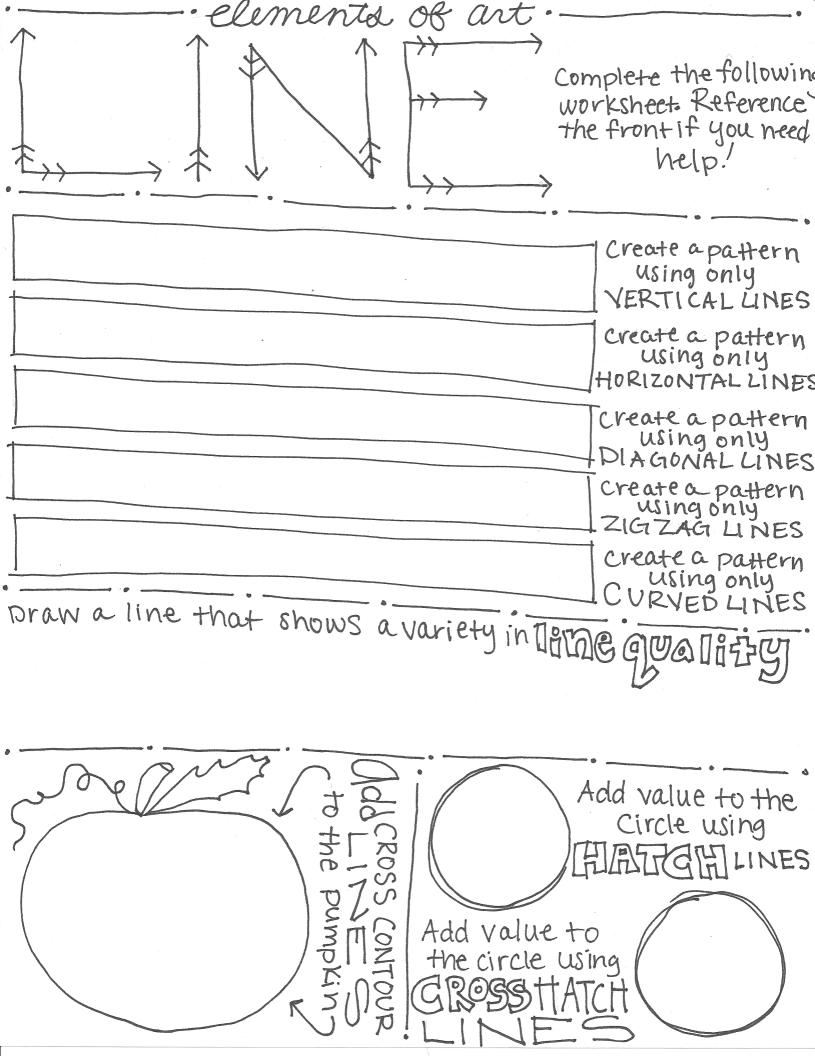

elements of art a mark that is LONGER than it is line variation can create interest and a sense of movement VERTICAL HORIZONTAL DIAGONAL CURVED lell;4B HATCHINGS "///// Weight to the thick is to a supplied to the su parallel lines used to create value ox thinness crossed lines used to create value without adding or Shows xregeneral snape. Follows the contour of an object and emphasizes form